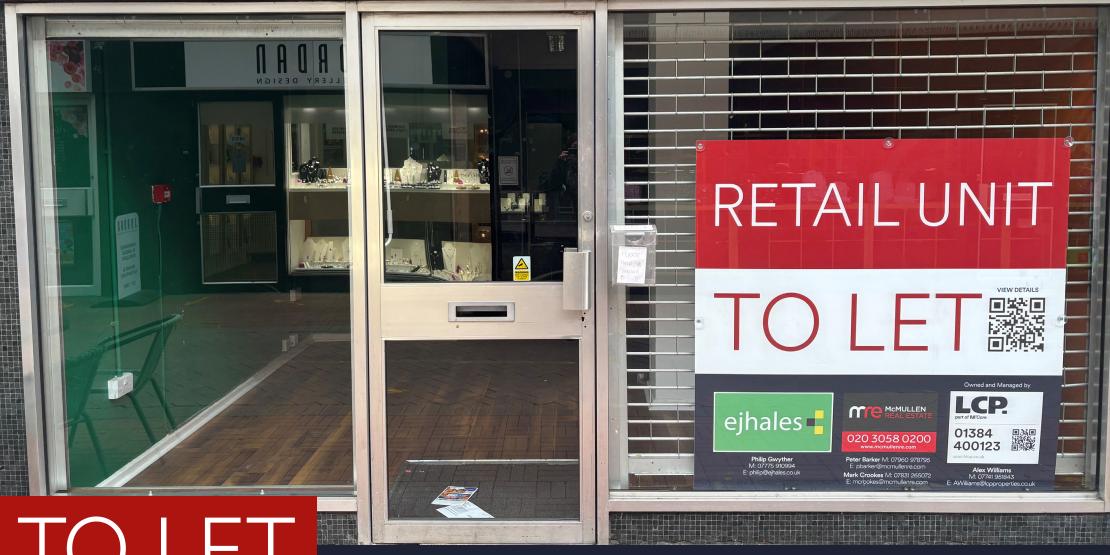

Prime retail unit

430 sq.ft

(40 sq.m)

# 6 The Arcade, Cwmbran Shopping Centre

- Town Centre footfall c.20m pa
- Shopping Centre is anchored by Primark, ASDA, Dunelm, The Range, and JD Sports
- Other nearby retailers include Coffi Kittoko, Menkind, Coffee #1, TUI, and Jack Jones
- 3,500 free car parking spaces

## Description

The premises occupy a prime location on The Arcade. Nearby retailers include Coffi Kittoko, Menkind, Coffee #1, TUI, and Jack Jones.

Cwmbran Shopping Centre is anchored by Primark, ASDA, Dunelm, The Range, and JD Sports and provides 3,500 free car parking spaces.

### Rent

£10,950 per annum exclusive.