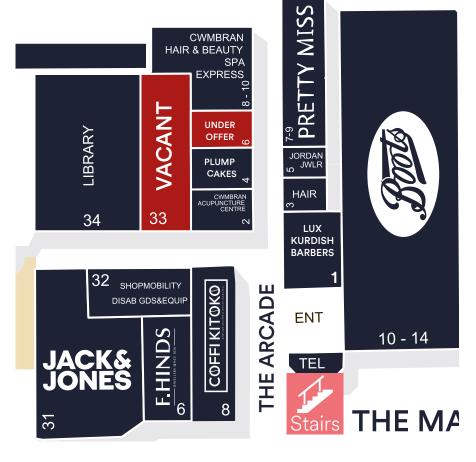

# 6 The Arcade, Cwmbran Shopping Centre

- Town Centre footfall c.20m pa
- Shopping Centre is anchored by Primark, ASDA, Dunelm, The Range, and JD Sports
- Other nearby retailers include Coffi Kittoko, Menkind, Coffee #1, TUI, and Jack Jones
- 3,500 free car parking spaces

## Description

The premises occupy a prime location on The Arcade. Nearby retailers include Coffi Kittoko, Menkind, Coffee #1, TUI, and Jack Jones.

Cwmbran Shopping Centre is anchored by Primark, ASDA, Dunelm, The Range, and JD Sports and provides 3,500 free car parking spaces.