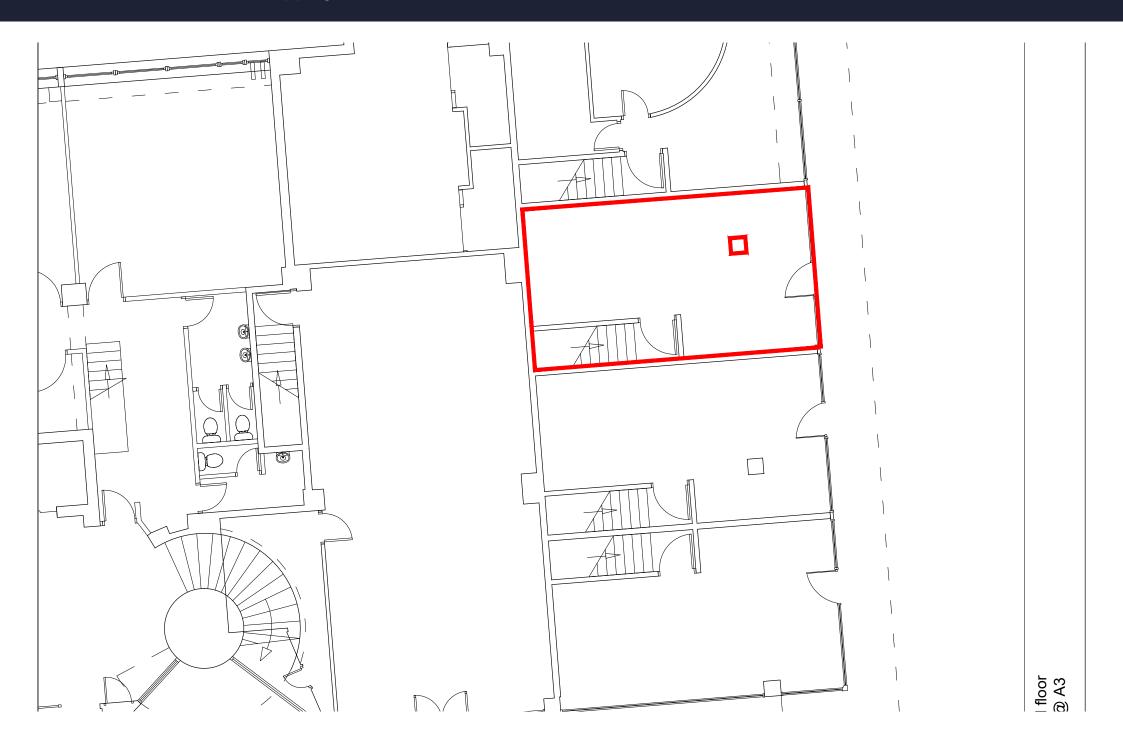

Prime retail unit

430 sq.ft

(40 sq.m)

# 6 The Arcade, Cwmbran Shopping Centre

| Areas (approx. NIA) | Sq.ft | Sq.m |
|---------------------|-------|------|
| Sales Area          | 430   | 40   |
| TOTAL               | 430   | 40   |